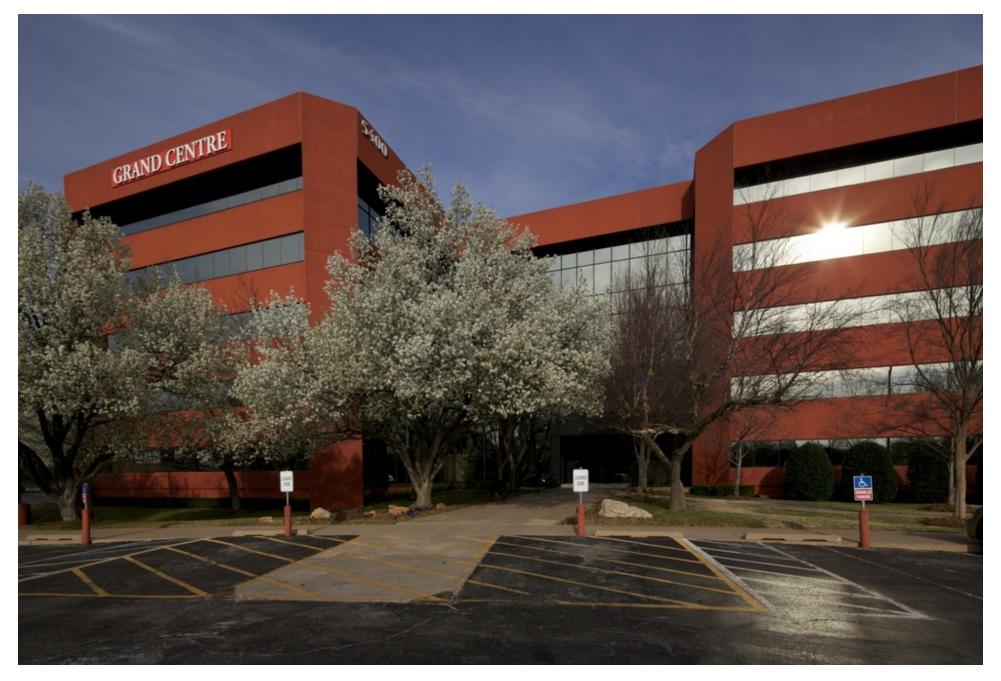

### **Grand Centre**

### 5400 N Grand Blvd Oklahoma City, OK 73112

#### OFFICE SPACE NOW AVAILABLE

Available SF: 1,081 - 5,276 SF

Lease Rate: \$17.00/RSF/YR

Lease Type Full Service

**Building Size:** 101,217 SF

**Building Class:** 

Year Built: 1983

**Sub Market:** Northwest

#### **COMMENTS**

- Excellent access to NW Expressway, I-44 and Lake Hefner Parkway
- Superb visibility from Lake Hefner Parkway
- After hours secured access including 24 hour video surveillance
  Many suites have a view of Lake Stella directly south of the property
- Ample parking available including a limited amount of covered spaces
  Floor layout allows flexibility in planning for individual offices or open
- Floor size provides maximum efficiency for small to large space requirements