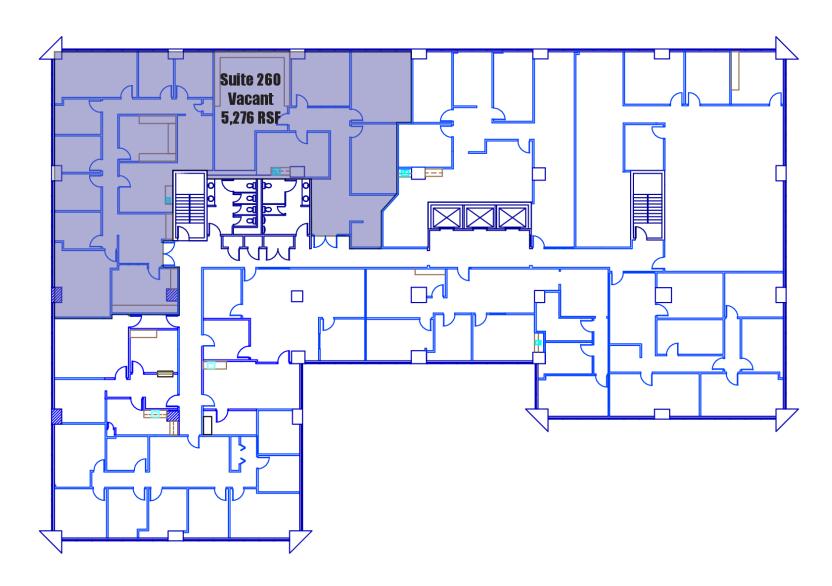

ub Market:** Northwest

#### **COMMENTS**

- Excellent access to NW Expressway, I-44 and Lake Hefner Parkway
- Superb visibility from Lake Hefner Parkway
- After hours secured access including 24 hour video surveillance
  Many suites have a view of Lake Stella directly south of the property
- Ample parking available including a limited amount of covered spaces
  Floor layout allows flexibility in planning for individual offices or open
- Floor size provides maximum efficiency for small to large space requirements

#### FOR MORE INFORMATION, CONTACT

Tre Dupuy tdupuy@priceedwards.com 405.843.7474

Craig Tucker ctucker@priceedwards.com 405.843.7474

210 Park Ave, Suite 700 Oklahoma City, OK 73102

www.priceedwards.com

# **Available Space First Floor**





# Available Space Second Floor





# Available Space Fourth Floor