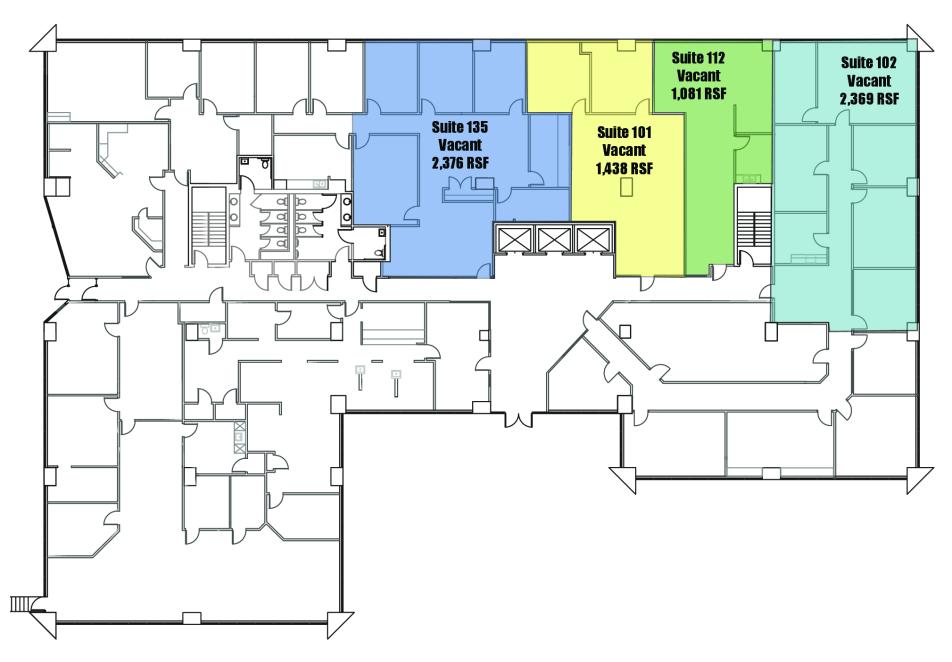

ing Class:** 

Year Built: 1983

**Sub Market:** Northwest

#### **COMMENTS**

- Excellent access to NW Expressway, I-44 and Lake Hefner Parkway
- Superb visibility from Lake Hefner Parkway
- After hours secured access including 24 hour video surveillance
  Many suites have a view of Lake Stella directly south of the property
- Ample parking available including a limited amount of covered spaces
  Floor layout allows flexibility in planning for individual offices or open
- Floor size provides maximum efficiency for small to large space requirements

#### FOR MORE INFORMATION, CONTACT

Tre Dupuy tdupuy@priceedwards.com 405.843.7474

Craig Tucker ctucker@priceedwards.com 405.843.7474

210 Park Ave, Suite 700 Oklahoma City, OK 73102

www.priceedwards.com

# **Available Space First Floor**





# Available Space Second Floor





# Available Space Fourth Floor