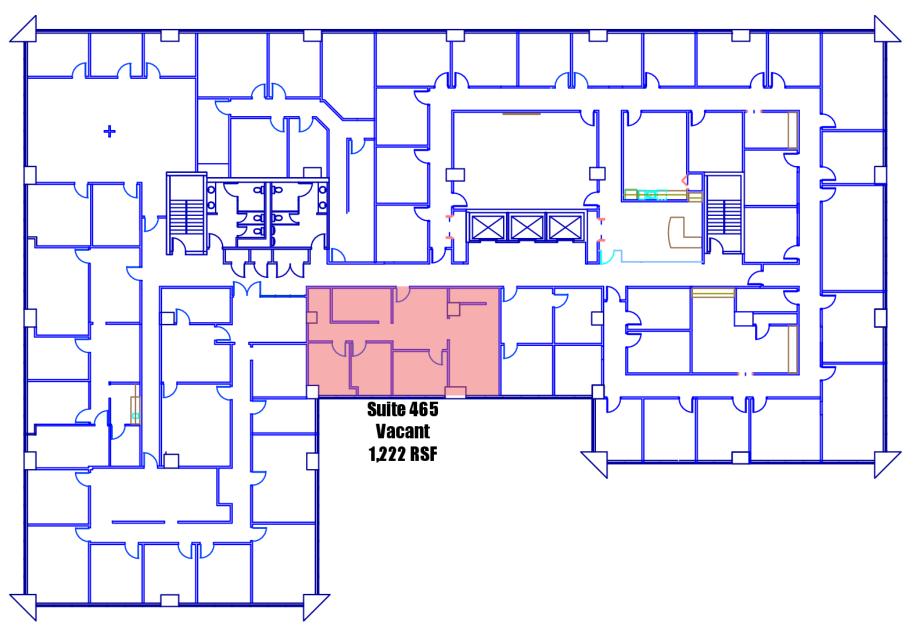

NTS**

- Excellent access to NW Expressway, I-44 and Lake Hefner Parkway
- Superb visibility from Lake Hefner Parkway
- After hours secured access including 24 hour video surveillance
  Many suites have a view of Lake Stella directly south of the property
- Ample parking available including a limited amount of covered spaces
  Floor layout allows flexibility in planning for individual offices or open
- Floor size provides maximum efficiency for small to large space requirements

#### FOR MORE INFORMATION, CONTACT

Tre Dupuy tdupuy@priceedwards.com 405.843.7474

Craig Tucker ctucker@priceedwards.com 405.843.7474

210 Park Ave, Suite 700 Oklahoma City, OK 73102

www.priceedwards.com

# **Available Space First Floor**





# Available Space Second Floor





# Available Space Fourth Floor